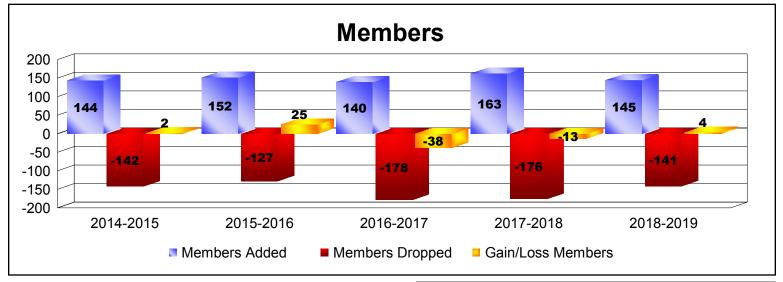

## District 20 K2 NEW YORK

| Year      | New<br>Clubs | Dropped<br>Clubs | Gain/<br>Loss<br>Clubs | New<br>Members | Charter<br>Members | Reinstate<br>Members | Transfer<br>Members | Total<br>Member<br>Added | Total<br>Members<br>Dropped | Gain/<br>Loss<br>Members |
|-----------|--------------|------------------|------------------------|----------------|--------------------|----------------------|---------------------|--------------------------|-----------------------------|--------------------------|
| 2014-2015 | 1            | -2               | -1                     | 115            | 22                 | 2                    | 5                   | 144                      | -142                        | 2                        |
| 2015-2016 | 0            | -2               | -2                     | 132            | 0                  | 19                   | 1                   | 152                      | -127                        | 25                       |
| 2016-2017 | 0            | -4               | -4                     | 132            | 1                  | 0                    | 7                   | 140                      | -178                        | -38                      |
| 2017-2018 | 2            | -1               | 1                      | 109            | 42                 | 4                    | 8                   | 163                      | -176                        | -13                      |
| 2018-2019 | 1            | -1               | 0                      | 97             | 33                 | 7                    | 8                   | 145                      | -141                        | 4                        |
| Average   | 1            | -2               | -1                     | 117            | 20                 | 6                    | 6                   | 149                      | -153                        | -4                       |