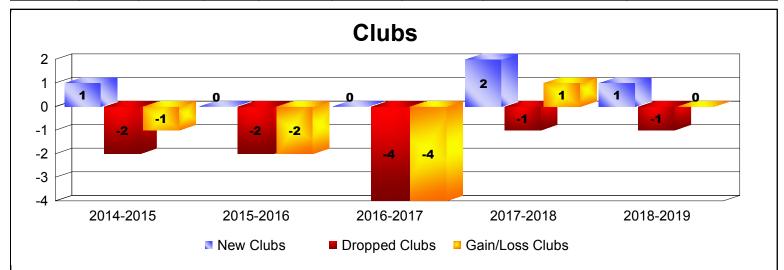

## District 20 K2 NEW YORK

| Year      | New<br>Clubs | Dropped<br>Clubs | Gain/<br>Loss<br>Clubs | New<br>Members | Charter<br>Members | Reinstate<br>Members | Transfer<br>Members | Total<br>Member<br>Added | Total<br>Members<br>Dropped | Gain/<br>Loss<br>Members |
|-----------|--------------|------------------|------------------------|----------------|--------------------|----------------------|---------------------|--------------------------|-----------------------------|--------------------------|
| 2014-2015 | 1            | -2               | -1                     | 115            | 22                 | 2                    | 5                   | 144                      | -142                        | 2                        |
| 2015-2016 | 0            | -2               | -2                     | 132            | 0                  | 19                   | 1                   | 152                      | -127                        | 25                       |
| 2016-2017 | 0            | -4               | -4                     | 132            | 1                  | 0                    | 7                   | 140                      | -178                        | -38                      |
| 2017-2018 | 2            | -1               | 1                      | 109            | 42                 | 4                    | 8                   | 163                      | -176                        | -13                      |
| 2018-2019 | 1            | -1               | 0                      | 97             | 33                 | 7                    | 8                   | 145                      | -141                        | 4                        |
| Average   | 1            | -2               | -1                     | 117            | 20                 | 6                    | 6                   | 149                      | -153                        | -4                       |